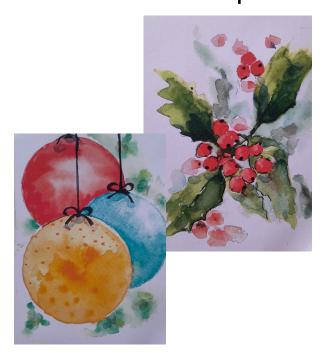

## Make your own Cards and Gift Tags

With Marianne & Susan

Come along and make your own Christmas cards and gift tags. A fun filled morning of merriment.

Great ideas for personalising your gifts this Christmas.

Wednesday

20th Nov 10-2pm

Bring along your paints either watercolour or acrylics, brushes and some Das watercolor paper 300gsm.

Card blanks & envelopes will be supplied.

This class will be \$5.00 for everyone. All money will be donated to Woman's Refuge.