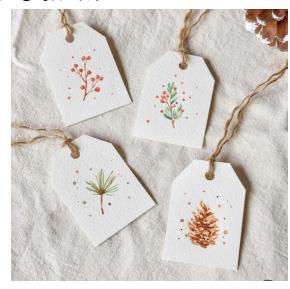

## Make your own Cards and Gift Tags

With Marianne & Susan

Come along and make your own Christmas cards and gift tags. A fun filled morning of merriment.

Great ideas for personalising your gifts this Christmas.

Wednesday

20th Nov 10-2pm

Bring along your paints either watercolour or acrylics, brushes and some Das watercolor paper 300gsm.

Card blanks & envelopes will be supplied.

This class will be \$5.00 for everyone. All money will be donated to Woman's Refuge.